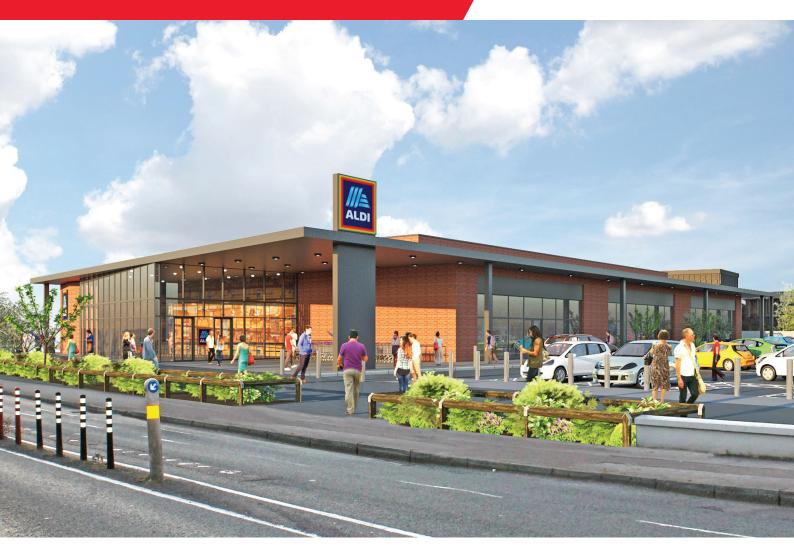

## **Property Highlights**

- Superb Retail Units
- High profile position in the heart of Douglas with strong visibility
- Excellent opportunity to trade alongside Aldi in a new purpose built scheme with on site customer car parking
- Centrally located adjacent to Main Street and between Douglas Court and Douglas Village Shopping Centres and East Village
- High specification new build units with extensive glazed frontage
- Douglas is one of the most desirable commercial and residential locations of Cork city
- Potential for Café ("subject to planning permission")
- Aldi are due to open their new store in November 2020.

# **Description**

Purpose built retail scheme incorporating an Aldi store, 3 retail units and customer on site car parking. High specification units with full height glazed frontage and finished internally to shell and core.