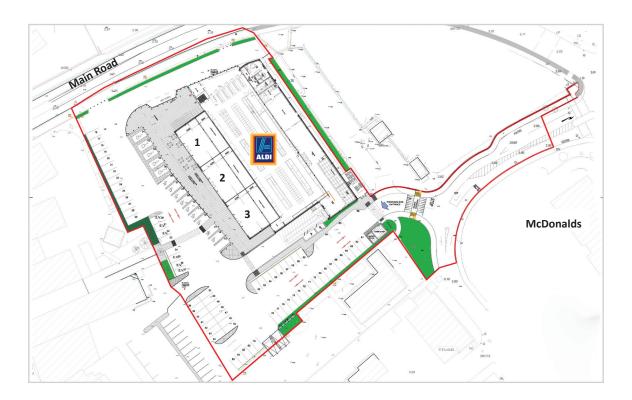

# **Description**

Purpose built retail scheme incorporating an Aldi store, 3 retail units and customer on site car parking. High specification units with full height glazed frontage and finished internally to shell and core.

#### **Accommodation**

Accommodation and approximate floor areas are as follows:

| Units  | Sq M | Sq Ft |
|--------|------|-------|
| Unit 1 | 95.6 | 1,029 |
| Unit 2 | 97.4 | 1,048 |
| Unit 3 | 95   | 1,023 |

Potential to amalgamate units.